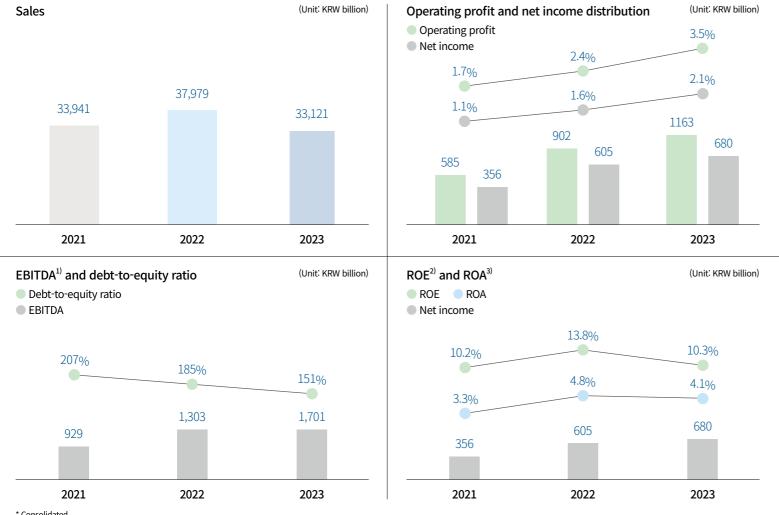

grievance handling channel

<sup>6)</sup> Ethics e-learning training conducted at the POSCO Group level

<sup>7)</sup> In the case of overseas subsidiaries, only expatriates dispatched from the headquarters are counted as those who have completed the required training

# **Financial Performance**

In 2023, our operating profit and EBITDA rose by KRW 260.6 billion and KRW 398.1 billion year-over-year to reach KRW 1.1631 trillion and KRW 1.7012 trillion respectively, which is attributable to the improved profit margin of global business operations and the consolidation of business results following the merger of the energy business. While our profit for the year rose by 12% from the previous year, our ROE declined by 3.5%p year-on-year due to the increase in total equity after the merger.



### Distribution of Economic Value

(As of Dec. 31, 2023, Consolidated, Unit: KRW million) Stakeholders Category 2021 2022 2023 Shareholders and investors Total cash 98,700 123,354 170,154 dividends Interest expenses 82,451 145,707 282,071 Government Income tax 132,212 137,234 234,202 expenses Community 32,503 15,658 Donations 4,242 Supplier Cost of goods sold 31,828,877 34,974,017 29,793,850 **Employees** Employee wages 325,511 389,342 466,454

<sup>\*</sup> Consolidated

<sup>1)</sup> Earning Before Interest, Taxes, Depreciation and Amortization

<sup>2)</sup> Return on equity

<sup>3)</sup> Return on asset

Metrics and Targets Appendix POSCO INTERNATIONAL CORPORATION ESG FACTBOOK 2023  $\stackrel{\frown}{\omega} \equiv \langle 15 \rangle$ 

# O 6 Appendix

POSCO INTERNATIONAL CORPORAT